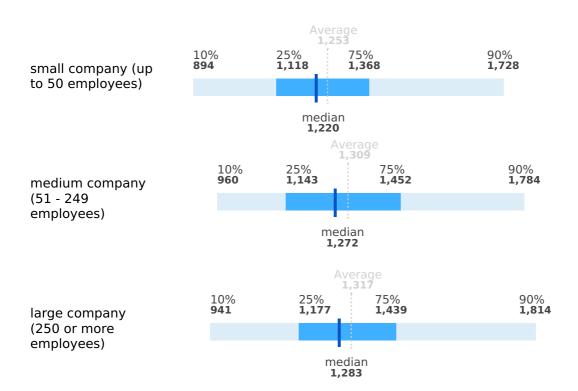

## Salaries by company size

Region: Estonia, Tartumaa | Work experience: Junior (up to 2 years of experience)

|                                                   | Average | 1st decile | 1st quartile | median | <b>3rd quartile</b> | 9th decile |
|---------------------------------------------------|---------|------------|--------------|--------|---------------------|------------|
| small<br>company<br>(up to 50<br>employees)       | 1,253   | 894        | 1,118        | 1,220  | 1,368               | 1,728      |
| medium<br>company<br>(51 - 249<br>employees)      | 1,309   | 960        | 1,143        | 1,272  | 1,452               | 1,784      |
| large<br>company<br>(250 or<br>more<br>employees) | 1,317   | 941        | 1,177        | 1,283  | 1,439               | 1,814      |