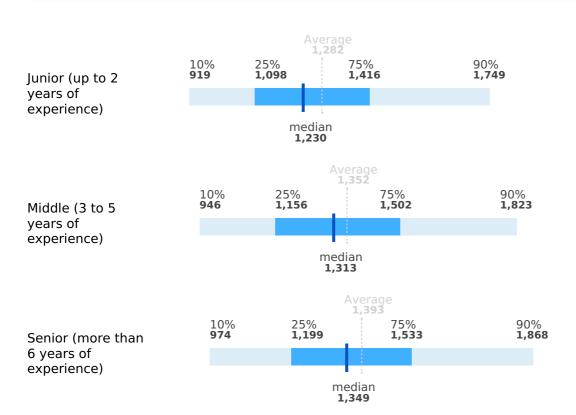

#### Salaries by work experience

Region: Estonia, Tartumaa

|                                                   | Average | 1st decile | 1st quartile | median | <b>3rd quartile</b> | 9th decile |
|---------------------------------------------------|---------|------------|--------------|--------|---------------------|------------|
| Junior (up<br>to 2 years<br>of<br>experience)     | 1,282   | 919        | 1,098        | 1,230  | 1,416               | 1,749      |
| Middle (3<br>to 5 years<br>of<br>experience)      | 1,352   | 946        | 1,156        | 1,313  | 1,502               | 1,823      |
| Senior<br>(more than<br>6 years of<br>experience) | 1,393   | 974        | 1,199        | 1,349  | 1,533               | 1,868      |