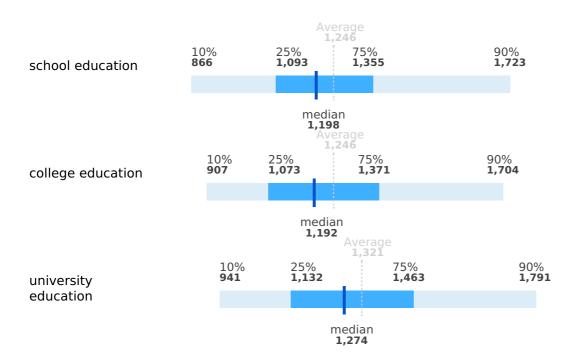

## Salaries by education

Region: Estonia, Tartumaa | Work experience: Junior (up to 2 years of experience)

|                         | Average | 1st decile | 1st quartile | median | 3rd quartile | 9th decile |
|-------------------------|---------|------------|--------------|--------|--------------|------------|
| school<br>education     | 1,246   | 866        | 1,093        | 1,198  | 1,355        | 1,723      |
| college<br>education    | 1,246   | 907        | 1,073        | 1,192  | 1,371        | 1,704      |
| university<br>education | 1,321   | 941        | 1,132        | 1,274  | 1,463        | 1,791      |