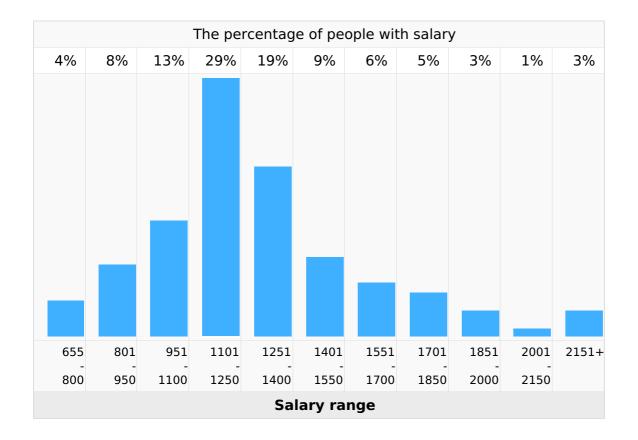

#### Salary ranges

Region: Estonia, Tartumaa | Work experience: Junior (up to 2 years of experience)

#### Salary span

Region: Estonia, Tartumaa | Work experience: Junior (up to 2 years of experience)

|                 | Average | 1st decile | 1st quartile | median | 3rd quartile | 9th decile |
|-----------------|---------|------------|--------------|--------|--------------|------------|
| Basic<br>salary | 1,205   | 867        | 1,048        | 1,182  | 1,347        | 1,641      |
| Total<br>salary | 1,282   | 919        | 1,098        | 1,230  | 1,416        | 1,749      |