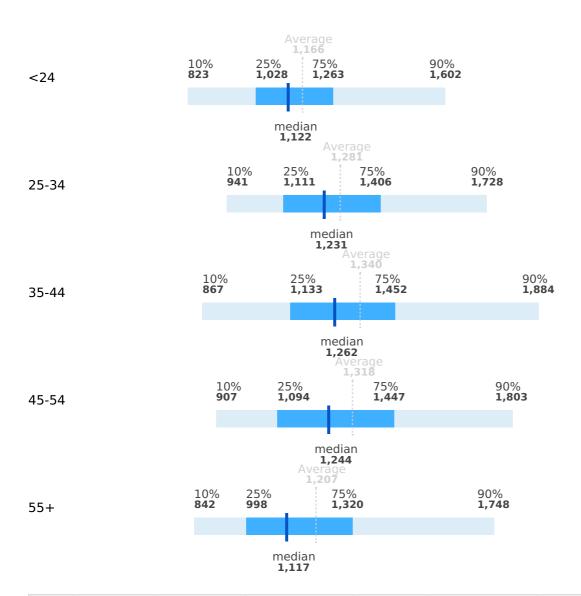

### Salaries by age group

Region: Estonia, Tartumaa | Work experience: Junior (up to 2 years of experience)

|           | Average | 1st decile | 1st quartile | median | <b>3rd quartile</b> | 9th decile |
|-----------|---------|------------|--------------|--------|---------------------|------------|
| <24       | 1,166   | 823        | 1,028        | 1,122  | 1,263               | 1,602      |
| 25-<br>34 | 1,281   | 941        | 1,111        | 1,231  | 1,406               | 1,728      |
| 35-<br>44 | 1,340   | 867        | 1,133        | 1,262  | 1,452               | 1,884      |
| 45-<br>54 | 1,318   | 907        | 1,094        | 1,244  | 1,447               | 1,803      |
| 55+       | 1,207   | 842        | 998          | 1,117  | 1,320               | 1,748      |